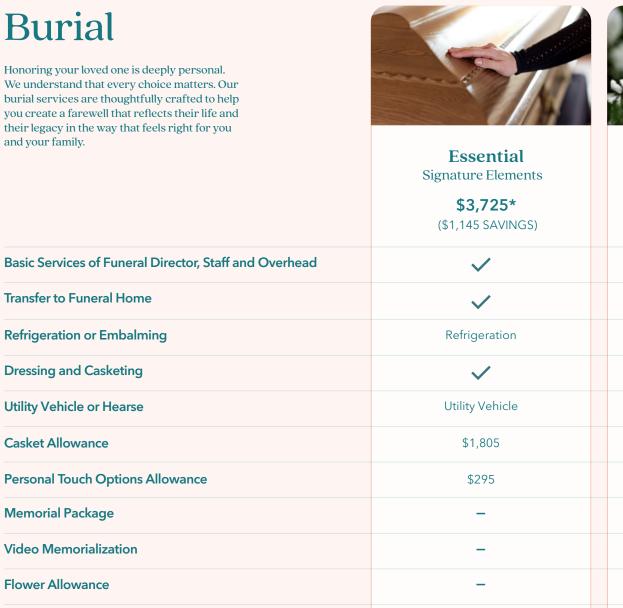

### Reflection Intimate Farewell with Loved Ones

\$2,675\*

(\$990 SAVINGS)

| Basic Services of Funeral Director, Staff and Ove | rhead |  |
|---------------------------------------------------|-------|--|
|---------------------------------------------------|-------|--|

**Cremation Fee** 

Refrigeration

Refrigeration

**Refrigeration or Embalming** 

**Transfer to Funeral Home** 

Refrigeration

\$100

\$520

**Cremation Container Allowance or Ceremonial Casket** 

\$100

\$95

**Urn Allowance** 

\$95

\$260

**Personal Touch Options Allowance** 

\$295

\$295

**Dressing and Casketing** 

**Use of Equipment and Staff for Private Visitation** 

**Memorial Service or Funeral Ceremony** 

Flower Allowance

**Memorial Package** 

**Video Memorialization** 

Use of Facilities and Staff for Visitation